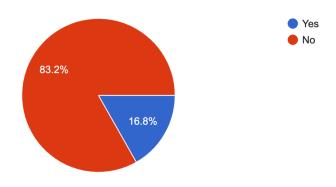

#### WHO DO WE SERVE?

The following data is from our 2022 Group Legal Consultation Sign-up form.

# Under which category are you applying for Asylum? 662 responses



## How long have you been in the united states? 662 responses





## Which type of legal consultation do you need? 662 responses



# TPS Orientation Both TPS & Asylum Humanitarian Parole, etc General Consultation

Asylum Orientation

#### Work Permit Consultation

YesNo

Immigration Court Consultation

#### Do you have a lawyer?

662 responses



## Have you submitted your Asylum application? 662 responses





# Have you received an interview or court date? 662 responses



#### How did you learn about RIF?

662 responses





#### What was your profession in your home country?