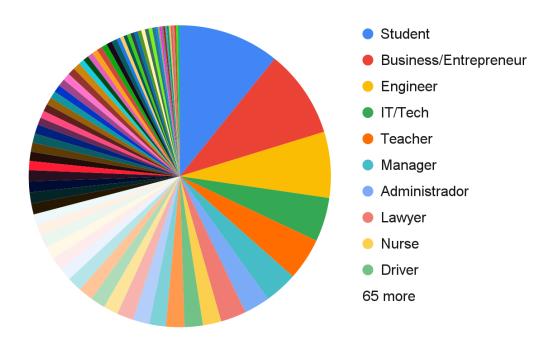

#### WHO DO WE SERVE?

The following data is from our 2022 Group Legal Consultation Sign-up form.

# Under which category are you applying for Asylum? 662 responses



## How long have you been in the united states? 662 responses





## Which type of legal consultation do you need? 662 responses



# TPS Orientation Both TPS & Asylum Humanitarian Parole, etc General Consultation

Asylum Orientation

#### Work Permit Consultation

YesNo

Immigration Court Consultation

#### Do you have a lawyer?

662 responses



## Have you submitted your Asylum application? 662 responses





# Have you received an interview or court date? 662 responses



#### How did you learn about RIF?

662 responses





#### What was your profession in your home country?