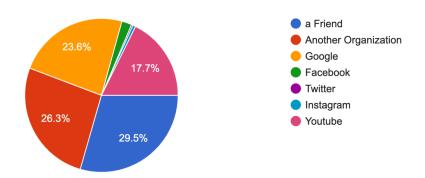

#### WHO DO WE SERVE?

The following data is from our 2022 Group Legal Consultation Sign-up form.

# Under which category are you applying for Asylum? 662 responses



## How long have you been in the united states? 662 responses





## Which type of legal consultation do you need? 662 responses



# TPS Orientation Both TPS & Asylum Humanitarian Parole, etc General Consultation

Asylum Orientation

#### Work Permit Consultation

YesNo

Immigration Court Consultation

#### Do you have a lawyer?

662 responses



## Have you submitted your Asylum application? 662 responses





# Have you received an interview or court date? 662 responses



#### How did you learn about RIF?

662 responses





#### What was your profession in your home country?