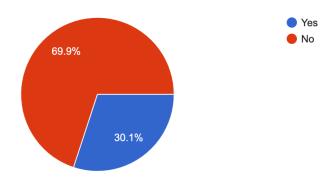

#### WHO DO WE SERVE?

The following data is from our 2022 Group Legal Consultation Sign-up form.

# Under which category are you applying for Asylum? 662 responses



## How long have you been in the united states? 662 responses





## Which type of legal consultation do you need? 662 responses



# TPS Orientation Both TPS & Asylum Humanitarian Parole, etc General Consultation

Asylum Orientation

#### Work Permit Consultation

YesNo

Immigration Court Consultation

#### Do you have a lawyer?

662 responses



## Have you submitted your Asylum application? 662 responses





# Have you received an interview or court date? 662 responses



#### How did you learn about RIF?

662 responses





#### What was your profession in your home country?