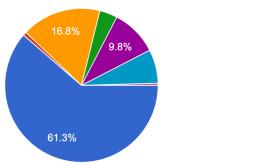

## Which type of legal consultation do you need? 662 responses

# TPS Orientation Both TPS & Asylum Humanitarian Parole, etc General Consultation

Asylum Orientation

#### Work Permit Consultation

YesNo

Immigration Court Consultation