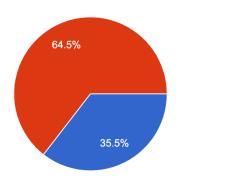

#### WHO DO WE SERVE?

The following data is from our 2022 Group Legal Consultation Sign-up form.

# Under which category are you applying for Asylum? 662 responses



## How long have you been in the united states? 662 responses





## Which type of legal consultation do you need? 662 responses



# TPS Orientation Both TPS & Asylum Humanitarian Parole, etc General Consultation

Asylum Orientation

#### Work Permit Consultation

YesNo

Immigration Court Consultation

#### Do you have a lawyer?

662 responses



## Have you submitted your Asylum application? 662 responses





# Have you received an interview or court date? 662 responses



#### How did you learn about RIF?

662 responses





#### What was your profession in your home country?