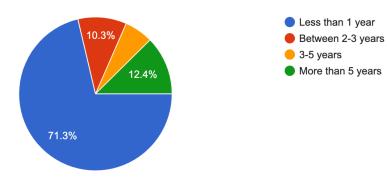

#### WHO DO WE SERVE?

The following data is from our 2022 Group Legal Consultation Sign-up form.

# Under which category are you applying for Asylum? 662 responses



## How long have you been in the united states? 662 responses





## Which type of legal consultation do you need? 662 responses



# TPS Orientation Both TPS & Asylum Humanitarian Parole, etc General Consultation

Asylum Orientation

#### Work Permit Consultation

YesNo

Immigration Court Consultation

#### Do you have a lawyer?

662 responses



## Have you submitted your Asylum application? 662 responses





# Have you received an interview or court date? 662 responses



#### How did you learn about RIF?

662 responses





#### What was your profession in your home country?