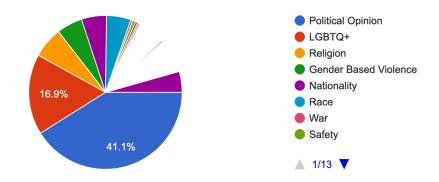

#### WHO DO WE SERVE?

The following data is from our 2022 Group Legal Consultation Sign-up form.

# Under which category are you applying for Asylum? 662 responses



## How long have you been in the united states? 662 responses





## Which type of legal consultation do you need? 662 responses



# TPS Orientation Both TPS & Asylum Humanitarian Parole, etc General Consultation

Asylum Orientation

#### Work Permit Consultation

YesNo

Immigration Court Consultation

#### Do you have a lawyer?

662 responses



## Have you submitted your Asylum application? 662 responses





# Have you received an interview or court date? 662 responses



#### How did you learn about RIF?

662 responses





#### What was your profession in your home country?